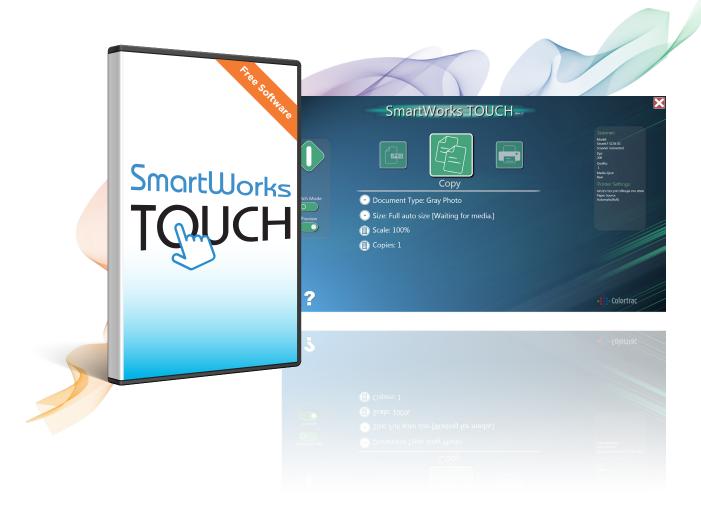

# The right software for in-house scanning

SmartWorks TOUCH provides the functionality you need through an easy to use single touchscreen interface. It is the easiest way to manage large format scanning, copying and printing.

# Specifications

SmartWorks TOUCH operation is based around the document type. With this software you can scan, copy, print or email with full image preview and edit control. An efficient, single screen interface groups all controls and scanner information in one place. Use advanced two-finger pinch and flick gestures for zoom, image pan and parameter select on supported touch compatible monitors.